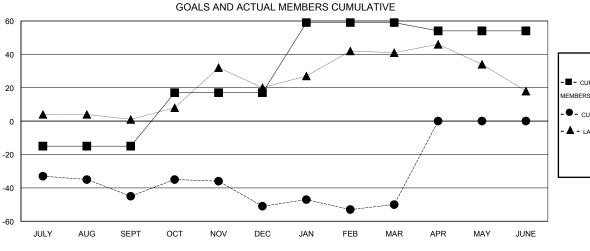

## LOCATION MICHIGAN

 $\mathsf{GMT}\;\mathsf{CA}\;1$ 

| Clubs                       |                  |           |                  |                  | Members                     |                    |                                     |                    |                  |
|-----------------------------|------------------|-----------|------------------|------------------|-----------------------------|--------------------|-------------------------------------|--------------------|------------------|
| RESULTS FOR 2014-2015       |                  |           |                  |                  | RESULTS FOR 2014-2015       |                    |                                     |                    |                  |
| QUARTER                     | NEW CLUB<br>GOAL | NEW CLUBS | DROPPED<br>CLUBS | NET<br>GAIN/LOSS | QUARTER                     | NEW MEMBER<br>GOAL | CHARTER AND<br>NEW MEMBERS<br>ADDED | DROPPED<br>MEMBERS | NET<br>GAIN/LOSS |
| JULY/AUG/SEPT               | 0                | 0         | 1                | -1               | JULY/AUG/SEPT               | -15                | 14                                  | 59                 | -45              |
| OCT/NOV/DEC                 | 1                | 0         | 0                | 0                | OCT/NOV/DEC                 | 32                 | 30<br>28                            | 36<br>27           | -6<br>4          |
| JAN/FEB/MAR<br>APR/MAY/JUNE | 0                | 0         | 0                | 0                | JAN/FEB/MAR<br>APR/MAY/JUNE | 42<br>-5           | 0                                   | 0                  | 0                |

## GOALS AND ACTUAL NEW CLUBS CUMULATIVE

|      | CURRENT YEAR GOALS FOR NEW |
|------|----------------------------|
| мемв | ERS                        |

- CURRENT YEAR ACTUAL MEMBERS

- ▲ - LAST YEAR ACTUAL MEMBERS